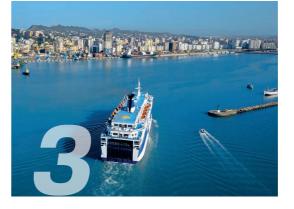

### **ADRIA FERRIES** a trail of emotions

## equipped with ADVANCED SHIPS

Adria Ferries has been offering a ferry service between Italy and Albania since 2004: with our modern fleet of RoPax vessels, we run a daily service between the Port of Durrës and the three major Italian commercial ports of **Trieste, Ancona and Bari**.

heona

rieste

Durazzo

In the space of just a few years, we have become the market leader in the cargo and passenger sector on the line between Italy and Albania, contributing both to development of the market and to relations between the two countries.