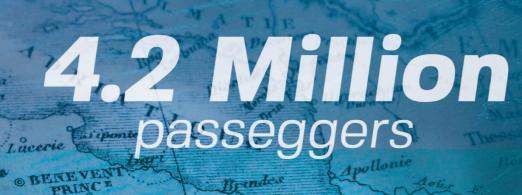

### PASSENGERS BU

unit

IIII S IIII

160

Our ferry services between Italy and the "Land of the Eagle" have so far carried over 4.2 million passengers and more than 910,000 vehicles with them.

The Adria Ferries passenger sector has an efficient customer service to provide customers with constant assistance. It uses all the channels at its disposal to ensure a continuous service (call centres, social networks, WhatsApp).