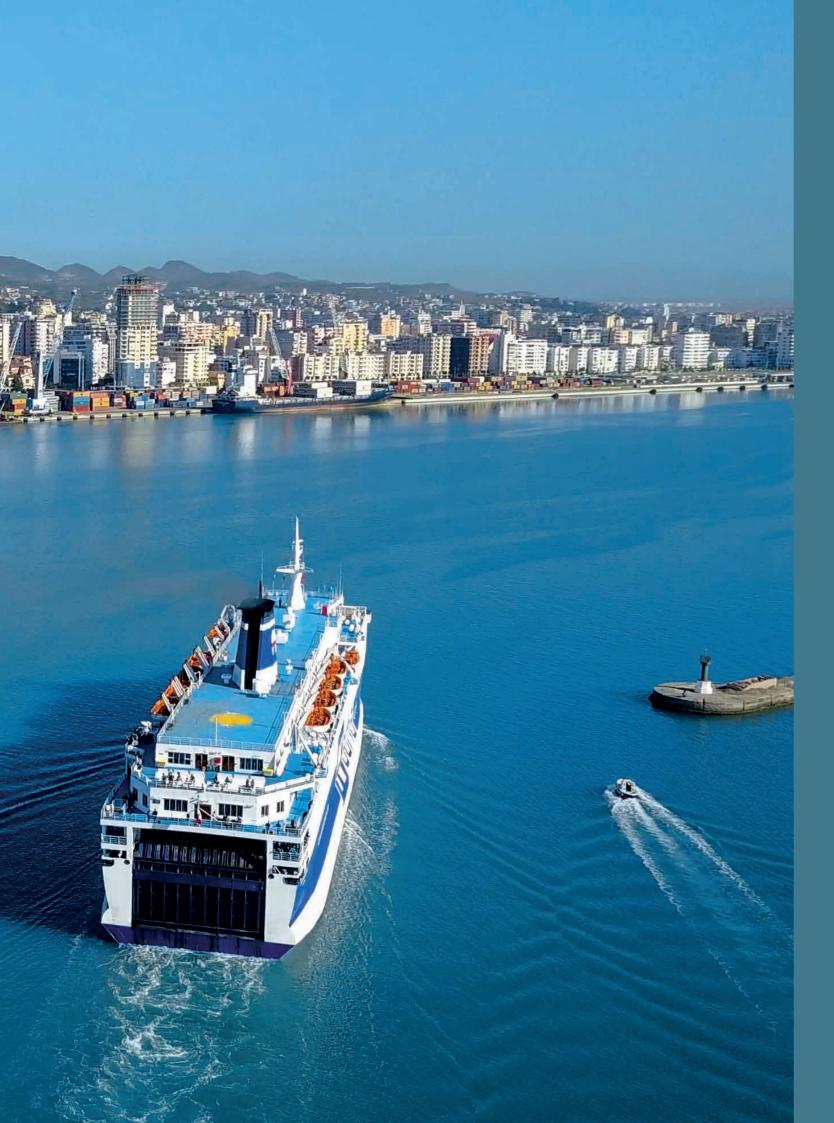

### **ADRIA FERRIES** a trail of emotions

## equipped with ADVANCED SHIPS

Adria Ferries has been offering a ferry service between Italy and Albania since 2004: with our modern fleet of RoPax vessels, we run a daily service between the Port of Durrës and the three major Italian commercial ports of **Trieste, Ancona and Bari**.

heona

rieste

Durazzo

In the space of just a few years, we have become the market leader in the cargo and passenger sector on the line between Italy and Albania, contributing both to development of the market and to relations between the two countries.

A adria ferrie

The safety of our vessels, the professionalism of our crews and the quality of the services on board ensure that our passengers enjoy an extremely comfortable and relaxing journey.